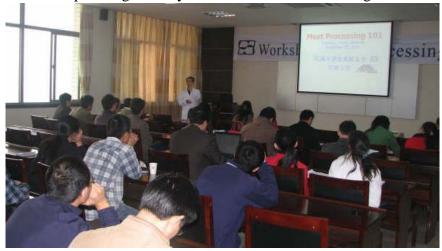

### Workshop - Meat Processing 101 taught by Youling

Meat Processing 101 was attended by some 40 people, with majority coming from different universities in China. This full-day course, consisting of five lectures and one hands-on laboratory exercise, has a comprehensive coverage starting from the basics about meat science, meat ingredient functionalities, and the principles of meat processing, to the processing and quality control for commodity products (whole, sectioned and comminuted meats). The response from the attendees has been extremely positive as it was indicated that no such workshops were offered in China, and the breadth and depth covered were beyond their expectation. Several attendees expressed strong interest and desire to attend similar workshops again if offered in future. The course instructor (Youling) did a little PR for NASYUA during the workshop and encouraged whomever planning to study/visit the U.S. or Canada to get in touch with us.