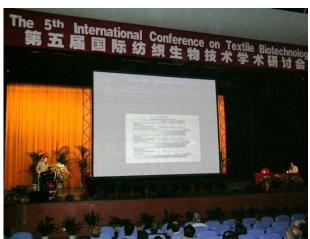

#### Yan Chen presented at 5th International Conference on Textile Biotechnology

Jiangnan University hosted the 5<sup>th</sup> International Conference on Textile Biotechnology on October 21-24 at Wuxi, China. About 100 attendants from 15 countries gathered together in Jiangnan University to discuss the latest research progress of biotechnology applications in textile and related industrial sectors. No doubt, enzyme technology became a main theme of this conference. Dr. Kuanjun Fang, Dean of College of Textiles and Clothing in Jiangnan University, invited me to attend this conference. I made a presentation entitled "Biobased Auto Interior Composites from Natural Fibers." During this conference, I also had a chance to meet with President Jian Chen (Conference Chair), Vice President Guodong Lou (my classmate), Prof. Lixia Liu (Director of International Exchange & Cooperation Office), Prof. Guocheng Du (College of Biotechnology), Prof. Qufu Wei (Ministry of Education Key Laboratory of Eco-Textiles), and Prof. Bo Jiang (Executive Director of National Key Laboratory of Food Science and Technology).

Yan Chen's presentation at the conference

Panel discussion presided by President Chen