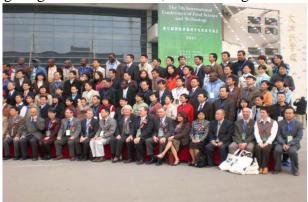

# NASYUA Supported the 7<sup>th</sup> International Conference of Food Science and Technology (ICFST), Wuxi, November 12-15, 2007

The 7th ICFST was successfully held on the new campus of Jiangnan University from November 12-15, 2007. The theme of the conference was "Food Innovation and Safety of the Global Market." Nearly all the university leaders including President Jian Chen attended this high profile conference. A plenary session, ten technical sessions, one round-table discussion, and two workshops filled this three-day conference. The conference was a continuation of a long standing collaboration between University of California, Davis and Jiangnan University initiated about two decades ago. It has gradually evolved into a high quality international forum for food science and technology. Several world renowned scholars including Dr. Glyn O. Phillips of UK (hydrocolloids), Dr. James Seiber of USDA/ARS/WRRC (agricultural and food chemistry), Dr. R. Paul Singh of UC Davis (food engineering), Dr. Bruce Hammaker of Purdue University (starch), and Dr. Jean-Xavier Guinard of UC Davis (sensory) were all present and delivered outstanding plenary speeches. A NASYUA member and the past chair of its BOD, Dr. Hongda Chen of USDA/CSREES also gave a plenary lecture on nanoscale science, engineering, and nanotechnology applications in food. NASYUA made significant contribution to the conference program development. Especially noteworthy is that it was instrumental in co-sponsoring with Jiangnan University the two workshops for the first time at this conference, attributed mainly to Drs. Youling Xiong and Wuwei Cui for their organizing and delivering such a high quality educational experience. NASYUA also arranged for the Dr. Hammaker to give a plenary lecture at the conference. NASYUA was well represented by several members of giving technical lectures, and chairing technical sessions.