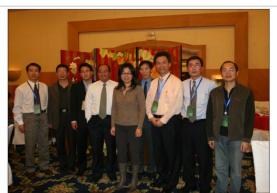

#### **News and pictures from AACC meeting**

2007 American Association of Cereal Chemists (AACC) international annual meeting was held in San Antonio, Texas on October 7-10. Three NASYUA members, including Yangsheng Wu, Ansui Xu, and Guohua Feng, and some friends gathered, as seen in the picture below.