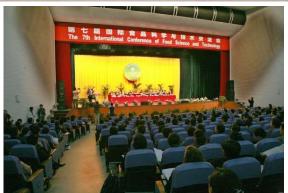

# NASYUA Supported the 7<sup>th</sup> International Conference of Food Science and Technology (ICFST), Wuxi, November 12-15, 2007

The 7th ICFST was successfully held on the new campus of Jiangnan University from November 12-15, 2007. The theme of the conference was "Food Innovation and Safety of the Global Market." Nearly all the university leaders including President Jian Chen attended this high profile conference. A plenary session, ten technical sessions, one round-table discussion, and two workshops filled this three-day conference. The conference was a continuation of a long standing collaboration between University of California, Davis and Jiangnan University initiated about two decades ago. It has gradually evolved into a high quality international forum for food science and technology. Several world renowned scholars including Dr. Glyn O. Phillips of UK (hydrocolloids), Dr. James Seiber of USDA/ARS/WRRC (agricultural and food chemistry), Dr. R. Paul Singh of UC Davis (food engineering), Dr. Bruce Hammaker of Purdue University (starch), and Dr. Jean-Xavier Guinard of UC Davis (sensory) were all present and delivered outstanding plenary speeches. A NASYUA member and the past chair of its BOD, Dr. Hongda Chen of USDA/CSREES also gave a plenary lecture on nanoscale science, engineering, and nanotechnology applications in food. NASYUA made significant contribution to the conference program development. Especially noteworthy is that it was instrumental in co-sponsoring with Jiangnan University the two workshops for the first time at this conference, attributed mainly to Drs. Youling Xiong and Wuwei Cui for their organizing and delivering such a high quality educational experience. NASYUA also arranged for the Dr. Hammaker to give a plenary lecture at the conference. NASYUA was well represented by several members of giving technical lectures, and chairing technical sessions.

Yan Chen's presentation at the conference

Panel discussion presided by President Chen