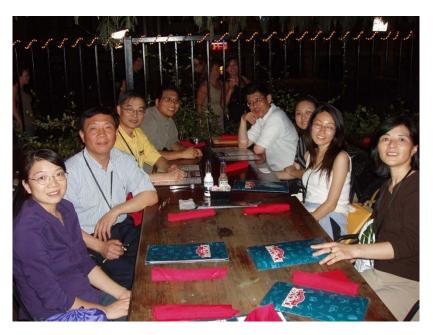

#### **News and pictures from AACC meeting**

2007 American Association of Cereal Chemists (AACC) international annual meeting was held in San Antonio, Texas on October 7-10. Three NASYUA members, including Yangsheng Wu, Ansui Xu, and Guohua Feng, and some friends gathered, as seen in the picture below.