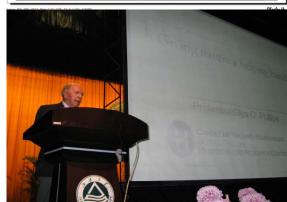

# NASYUA Supported the 7<sup>th</sup> International Conference of Food Science and Technology (ICFST), Wuxi, November 12-15, 2007

The 7th ICFST was successfully held on the new campus of Jiangnan University from November 12-15, 2007. The theme of the conference was "Food Innovation and Safety of the Global Market." Nearly all the university leaders including President Jian Chen attended this high profile conference. A plenary session, ten technical sessions, one round-table discussion, and two workshops filled this three-day conference. The conference was a continuation of a long standing collaboration between University of California, Davis and Jiangnan University initiated about two decades ago. It has gradually evolved into a high quality international forum for food science and technology. Several world renowned scholars including Dr. Glyn O. Phillips of UK (hydrocolloids), Dr. James Seiber of USDA/ARS/WRRC (agricultural and food chemistry), Dr. R. Paul Singh of UC Davis (food engineering), Dr. Bruce Hammaker of Purdue University (starch), and Dr. Jean-Xavier Guinard of UC Davis (sensory) were all present and delivered outstanding plenary speeches. A NASYUA member and the past chair of its BOD, Dr. Hongda Chen of USDA/CSREES also gave a plenary lecture on nanoscale science, engineering, and nanotechnology applications in food. NASYUA made significant contribution to the conference program development. Especially noteworthy is that it was instrumental in co-sponsoring with Jiangnan University the two workshops for the first time at this conference, attributed mainly to Drs. Youling Xiong and Wuwei Cui for their organizing and delivering such a high quality educational experience. NASYUA also arranged for the Dr. Hammaker to give a plenary lecture at the conference. NASYUA was well represented by several members of giving technical lectures, and chairing technical sessions.