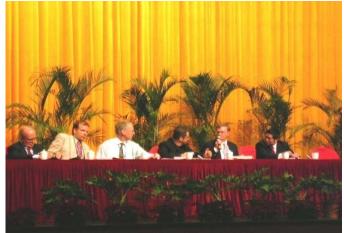

#### Yan Chen presented at 5th International Conference on Textile Biotechnology

Jiangnan University hosted the 5<sup>th</sup> International Conference on Textile Biotechnology on October 21-24 at Wuxi, China. About 100 attendants from 15 countries gathered together in Jiangnan University to discuss the latest research progress of biotechnology applications in textile and related industrial sectors. No doubt, enzyme technology became a main theme of this conference. Dr. Kuanjun Fang, Dean of College of Textiles and Clothing in Jiangnan University, invited me to attend this conference. I made a presentation entitled "Biobased Auto Interior Composites from Natural Fibers." During this conference, I also had a chance to meet with President Jian Chen (Conference Chair), Vice President Guodong Lou (my classmate), Prof. Lixia Liu (Director of International Exchange & Cooperation Office), Prof. Guocheng Du (College of Biotechnology), Prof. Qufu Wei (Ministry of Education Key Laboratory of Eco-Textiles), and Prof. Bo Jiang (Executive Director of National Key Laboratory of Food Science and Technology).

Yan Chen's presentation at the conference

Panel discussion presided by President Chen